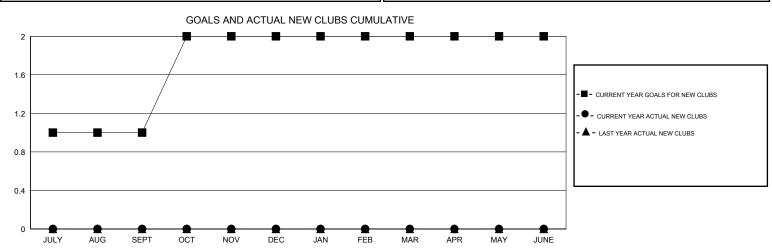

## MONTHLY MEMBERSHIP PROGRESS REPORT

District 30 M

Results as of: 3/31/2017

| DROPPED CLUBS: 1  DROPPED MEMBERS |          | 26 CLUBS OF 54 ADDED 1 OR MORE NEW MEMBERS | GENDER DISTRIE  MALE  FEMALE    | 809 (74.02%)<br>284 (25.98%) |     |
|-----------------------------------|----------|--------------------------------------------|---------------------------------|------------------------------|-----|
| DECEASED                          | 9        | CLICK HERE FOR CUMULATIVE  MEMBERSHIP DATA | TOTAL FAMILY UNIT MEMBERS       |                              | 196 |
| CLUB CANCELLED OTHER              | 9<br>101 |                                            | FAMILY MEMBERS PAYING HALF DUES |                              | 99  |
| TOTAL                             | 119      |                                            |                                 |                              |     |