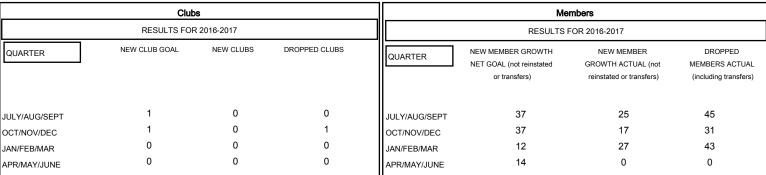

## MONTHLY MEMBERSHIP PROGRESS REPORT

District 30 M

Results as of: 3/31/2017

| DROPPED CLUBS: 1  DROPPED MEMBERS |          | 26 CLUBS OF 54 ADDED 1 OR MORE NEW MEMBERS | GENDER DISTRIE  MALE  FEMALE    | 809 (74.02%)<br>284 (25.98%) |     |
|-----------------------------------|----------|--------------------------------------------|---------------------------------|------------------------------|-----|
| DECEASED                          | 9        | CLICK HERE FOR CUMULATIVE  MEMBERSHIP DATA | TOTAL FAMILY UNIT MEMBERS       |                              | 196 |
| CLUB CANCELLED OTHER              | 9<br>101 |                                            | FAMILY MEMBERS PAYING HALF DUES |                              | 99  |
| TOTAL                             | 119      |                                            |                                 |                              |     |