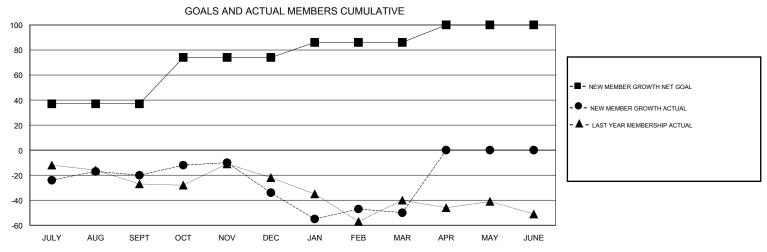

## MONTHLY MEMBERSHIP PROGRESS REPORT

District 30 M

Results as of: 3/31/2017

| DROPPED CLUBS: 1  DROPPED MEMBERS |          | 26 CLUBS OF 54 ADDED 1 OR MORE NEW MEMBERS | GENDER DISTRIE  MALE  FEMALE    | 809 (74.02%)<br>284 (25.98%) |     |
|-----------------------------------|----------|--------------------------------------------|---------------------------------|------------------------------|-----|
| DECEASED                          | 9        | CLICK HERE FOR CUMULATIVE  MEMBERSHIP DATA | TOTAL FAMILY UNIT MEMBERS       |                              | 196 |
| CLUB CANCELLED OTHER              | 9<br>101 |                                            | FAMILY MEMBERS PAYING HALF DUES |                              | 99  |
| TOTAL                             | 119      |                                            |                                 |                              |     |